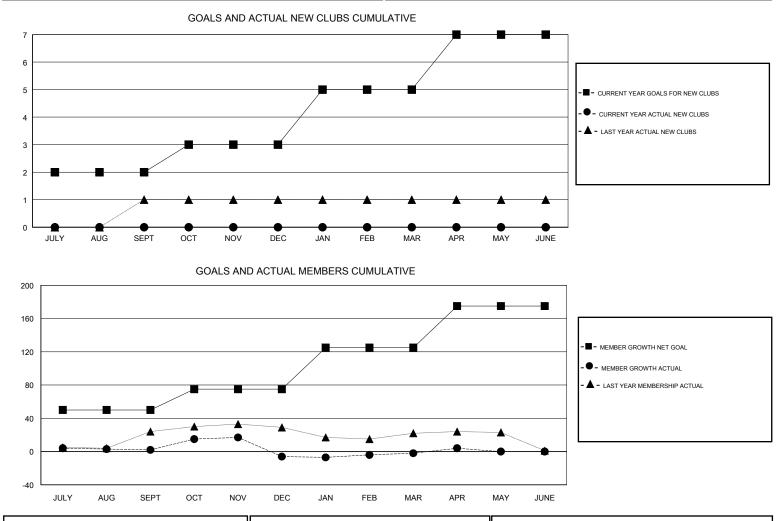

## GMT CA

|                       | Club          | s         |               |                       | Mei                       | nbers                   |                                                    |
|-----------------------|---------------|-----------|---------------|-----------------------|---------------------------|-------------------------|----------------------------------------------------|
| RESULTS FOR 2018-2019 |               |           |               | RESULTS FOR 2018-2019 |                           |                         |                                                    |
| QUARTER               | NEW CLUB GOAL | NEW CLUBS | DROPPED CLUBS | QUARTER               | MEMBER GROWTH NET<br>GOAL | MEMBER GROWTH<br>ACTUAL | DROPPED<br>MEMBERS ACTUAL<br>(including transfers) |
| JULY/AUG/SEPT         | 2             | 0         | 0             | JULY/AUG/SEPT         | 50                        | 16                      | 13                                                 |
| OCT/NOV/DEC           | 1             | 0         | 0             | OCT/NOV/DEC           | 25                        | 25                      | 31                                                 |
| JAN/FEB/MAR           | 2             | 0         | 1             | JAN/FEB/MAR           | 50                        | 19                      | 13                                                 |
| APR/MAY/JUNE          | 2             | 0         | 0             | APR/MAY/JUNE          | 50                        | 8                       | 1                                                  |